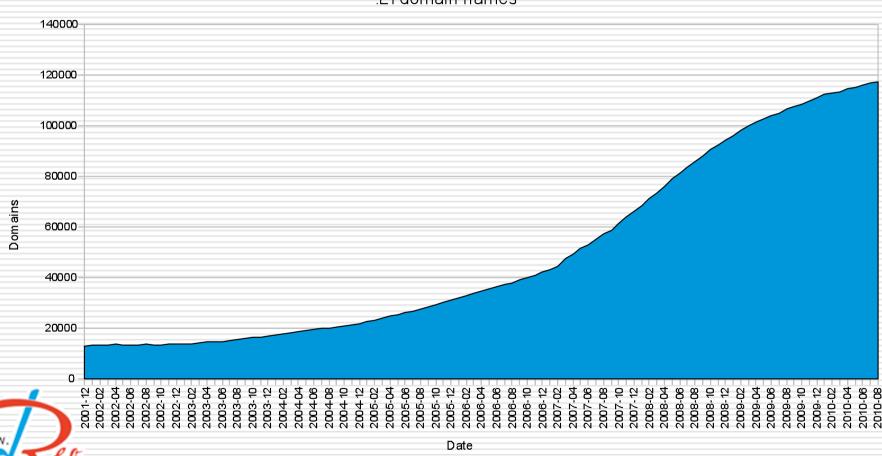

#### .LT domain evolution

□ On 2009-04-06 registered .lt domain name count reached 100 000

On 2009-11-01 new edition of Procedural Regulation For The .LT Toplevel Domain came info force

Main changes: pricing and registrar accreditation

### .LT domain statistics

Top level domain .LT registry in Lithuania