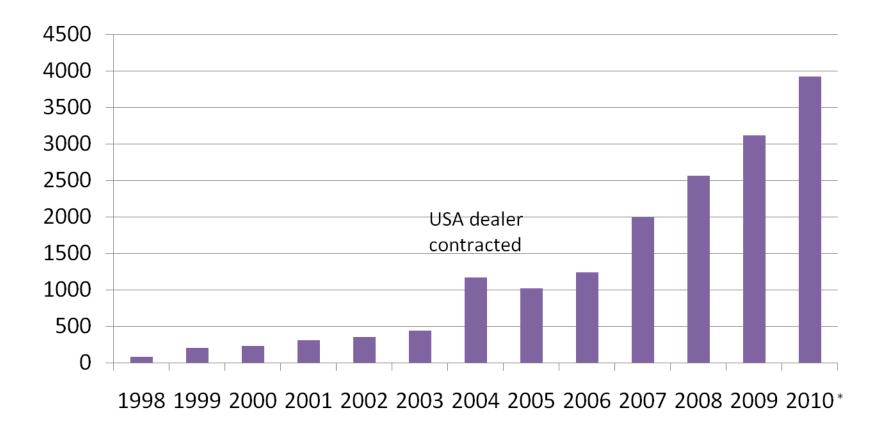

#### **Growth dynamics**

Source: MoldData, \* - by September 1<sup>st</sup> 2010, TOTAL - 16614

| сс  | Country        | 1998 | 1999 2000 2001 |     | 2002 | 2003 | 2004 | 2005 | 2006 | 2007 | 2008 | 2009 | 2010 | Total |       |
|-----|----------------|------|----------------|-----|------|------|------|------|------|------|------|------|------|-------|-------|
| AT  | Austria        | 0    | 0              | 1   | 0    | 0    | 0    | 4    | 10   | 5    | 10   | 19   | 19   | 17    | 85    |
| BE  | Belgium        | 0    | 0              | 0   | 0    | 1    | 0    | 0    | 2    | 0    | 18   | 8    | 3    | 6     | 38    |
| CA  | Canada         | 0    | 2              | 1   | 1    | 0    | 2    | 5    | 3    | 5    | 20   | 28   | 16   | 10    | 93    |
| СН  | Switzerland    | 0    | 0              | 0   | 27   | 3    | 2    | 10   | 20   | 14   | 8    | 14   | 15   | 10    | 123   |
| DE  | Germany        | 0    | 5              | 14  | 11   | 1    | 4    | 39   | 74   | 94   | 119  | 104  | 62   | 40    | 567   |
| DK  | Denmark        | 0    | 2              | 0   | 3    | 3    | 1    | 0    | 2    | 5    | 7    | 8    | 5    | 7     | 43    |
| FR  | France         | 0    | 0              | 1   | 1    | 3    | 4    | 5    | 7    | 11   | 38   | 17   | 16   | 11    | 114   |
| GB  | United Kingdom | 0    | 0              | 0   | 0    | 0    | 1    | 0    | 0    | 0    | 7    | 20   | 37   | 3     | 68    |
| IT  | Italy          | 0    | 0              | 1   | 2    | 2    | 1    | 4    | 7    | 9    | 13   | 14   | 29   | 17    | 99    |
| JP  | Japan          | 0    | 2              | 1   | 3    | 0    | 7    | 6    | 5    | 7    | 20   | 18   | 10   | 7     | 86    |
| MD  | Moldo∨a        | 66   | 101            | 105 | 210  | 160  | 251  | 311  | 435  | 700  | 987  | 1530 | 2138 | 3237  | 10231 |
| NL  | Netherlands    | 0    | 2              | 1   | 0    | 8    | 4    | 5    | 6    | 14   | 25   | 14   | 13   | 8     | 100   |
| PL  | Poland         | 0    | 0              | 0   | 0    | 0    | 1    | 0    | 2    | 8    | 6    | 5    | 6    | 9     | 37    |
| RO  | Romania        | 0    | 1              | 0   | 2    | 1    | 22   | 2    | 6    | 11   | 42   | 75   | 110  | 92    | 364   |
| RU  | Russia         | 0    | 0              | 0   | 0    | 1    | 2    | 1    | 4    | 6    | 8    | 17   | 25   | 24    | 88    |
| SE  | Sweden         | 0    | 13             | 7   | 4    | 3    | 6    | 2    | 7    | 13   | 12   | 18   | 9    | 9     | 103   |
| TR  | Turkey         | 0    | 0              | 0   | 0    | 0    | 0    | 0    | 0    | 0    | 1    | 8    | 25   | 5     | 39    |
| UA  | Ukraine        | 0    | 0              | 0   | 0    | 1    | 1    | 1    | 2    | 3    | 17   | 11   | 32   | 28    | 96    |
| UK  | United Kingdom | 0    | 1              | 2   | 1    | 4    | 2    | 8    | 11   | 9    | 29   | 43   | 22   | 27    | 159   |
| US  | United States  | 11   | 72             | 92  | 38   | 153  | 112  | 747  | 383  | 286  | 525  | 510  | 406  | 254   | 3589  |
| тот | AL             | 79   | 205            | 232 | 305  | 350  | 438  | 1167 | 1016 | 1232 | 1989 | 2559 | 3105 | 3945  | 16622 |